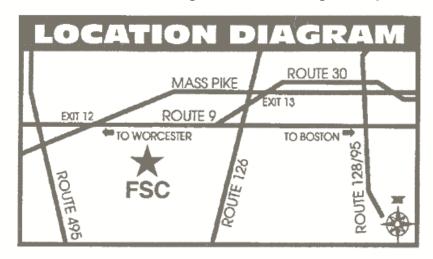

# **Directions to Framingham State College Campus**

## ♦ From the Massachusetts Turnpike (I-90):

Take Exit 12, follow Rt. 9 East two miles to the Edgell Rd.-Main St., Framingham Exit; Take your first right onto State Street and the Framingham State Campus.

### ♦ From I-95 (Route 128):

Take Exit 25 to the Massachusetts Turnpike (I-90) West, and follow the directions above.

#### ♦ From Route 495:

Take Exit 22 to the Massachusetts Turnpike (I-90) East, and follow the directions above.

#### ♦ From Route 9 East

Take the Edgell Road/Main Street, Framingham Exit; take your first right onto State Street and the Framingham State College Campus.

## ♦ From Route 9 West

Take Framingham Center/Edgell Road exit (stay in the middle lane), turn left at intersection/lights to cross the Rte 9 overpass (stay in the right-hand lane), take first right onto High Street, take the first left onto State Street and the Framingham State College Campus.