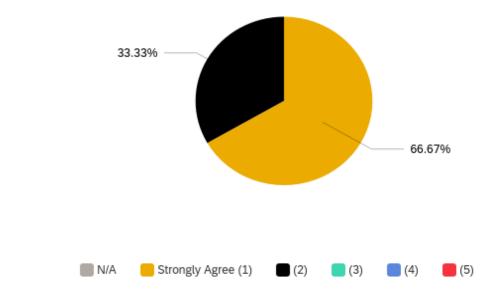

Question 7: Did your advisor place final responsibility on you for decision making?

| Question                                                                           | Strongly<br>Agree (1) | (2)            | (3)               | (4)               | Strongly<br>Disagree (5) | N/A               | Total         |
|------------------------------------------------------------------------------------|-----------------------|----------------|-------------------|-------------------|--------------------------|-------------------|---------------|
| As appropriate, my advisor places final responsibility for making decisions on me. | <b>66.67%</b><br>2    | <b>33.33</b> % | <b>0.00%</b><br>0 | <b>0.00%</b><br>0 | <b>0.00%</b><br>0        | <b>0.00%</b><br>0 | <b>100%</b> 3 |