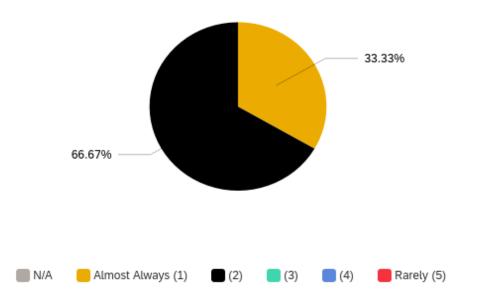

# Question 5 (b): Have you been able to spend as much time with your advisor as needed?

| Question                                                          | Almost<br>Always (1) | (2)             | (3)               | (4)               | Rarely<br>(5)     | N/A               | Total            |
|-------------------------------------------------------------------|----------------------|-----------------|-------------------|-------------------|-------------------|-------------------|------------------|
| I was able to spend as<br>much time with my<br>advisor as needed. | <b>33.33%</b> 1      | <b>66.67%</b> 2 | <b>0.00%</b><br>0 | <b>0.00%</b><br>0 | <b>0.00%</b><br>0 | <b>0.00%</b><br>0 | <b>100%</b><br>3 |