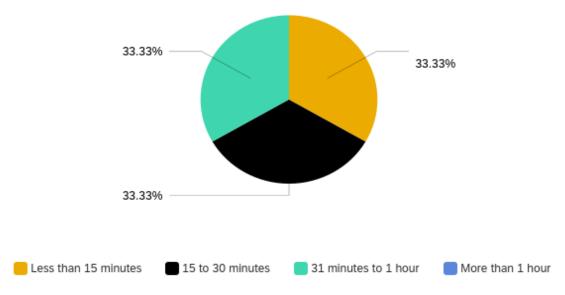

Question 4: How much time did you spend in those sessions on average?

| Answer               | Response Percent | Response Count |
|----------------------|------------------|----------------|
| Less than 15 minutes | 33.33%           | 1              |
| 15 to 30 minutes     | 33.33%           | 1              |
| 31 minutes to 1 hour | 33.33%           | 1              |
| More than 1 hour     | 0.00%            | 0              |
| Total                | 100%             | 3              |