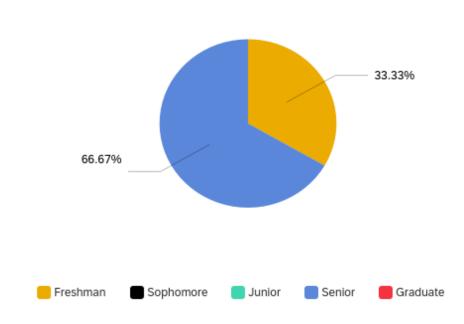

### **Class of Respondents**

| Answer    | Response Percent | Response Count |
|-----------|------------------|----------------|
| Senior    | 66.67%           | 2              |
| Freshman  | 33.33%           | 1              |
| Sophomore | 0.00%            | 0              |
| Junior    | 0.00%            | 0              |
| Graduate  | 0.00%            | 0              |
| Total     | 100%             | 3              |