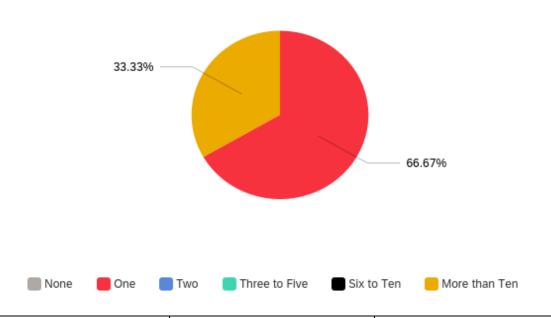

Question 3: How many advising sessions, including telephone and e-mail contacts, have you had with your advisor during this academic year?

| Answer        | Response Percent | Response Count |
|---------------|------------------|----------------|
| One           | 66.67%           | 2              |
| More than Ten | 33.33%           | 1              |
| None          | 0.00%            | 0              |
| Two           | 0.00%            | 0              |
| Three to Five | 0.00%            | 0              |
| Six to Ten    | 0.00%            | 0              |
| Total         | 100%             | 3              |