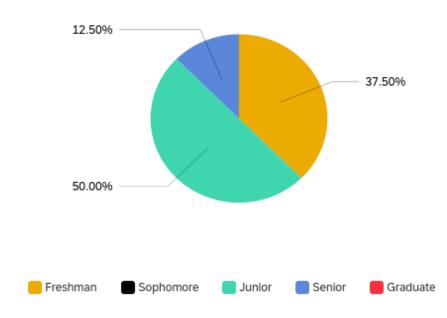

#### **Class of Respondents**

| Answer    | Response Percent | Response Count |
|-----------|------------------|----------------|
| Junior    | 50.00%           | 4              |
| Freshman  | 37.50%           | 3              |
| Senior    | 12.50%           | 1              |
| Sophomore | 0.00%            | 0              |
| Graduate  | 0.00%            | 0              |
| Total     | 100%             | 8              |