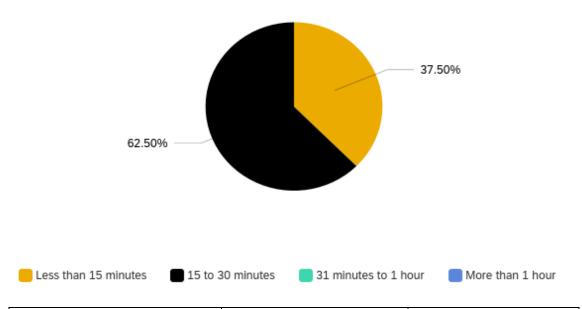

Question 4: How much time did you spend in those sessions on average?

| Answer               | Response Percent | Response Count |
|----------------------|------------------|----------------|
| 15 to 30 minutes     | 62.50%           | 5              |
| Less than 15 minutes | 37.50%           | 3              |
| 31 minutes to 1 hour | 0.00%            | 0              |
| More than 1 hour     | 0.00%            | 0              |
| Total                | 100%             | 8              |