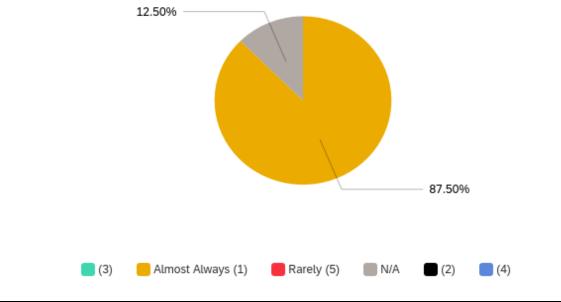

## Question 5 (a): Have you been able to visit your advisor when you need to?

| Question                                                     | Almost<br>Always (1) | (2)               | (3)               | (4)               | Rarely<br>(5)     | N/A            | Total            |
|--------------------------------------------------------------|----------------------|-------------------|-------------------|-------------------|-------------------|----------------|------------------|
| I have been able<br>to visit my advisor<br>when I needed to. | <b>87.50%</b><br>7   | <b>0.00%</b><br>0 | <b>0.00%</b><br>0 | <b>0.00%</b><br>0 | <b>0.00%</b><br>0 | <b>12.50</b> % | <b>100%</b><br>8 |