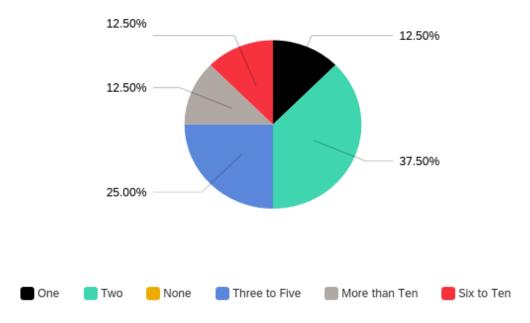

Question 3: How many advising sessions, including telephone and e-mail contacts, have you had with your advisor during this academic year?

| Answer        | Response Percent | Response Count |
|---------------|------------------|----------------|
| Two           | 37.50%           | 3              |
| Three to Five | 25.00%           | 2              |
| One           | 12.50%           | 1              |
| Six to Ten    | 12.50%           | 1              |
| More than Ten | 12.50%           | 1              |
| None          | 0.00%            | 0              |
| Total         | 100%             | 8              |